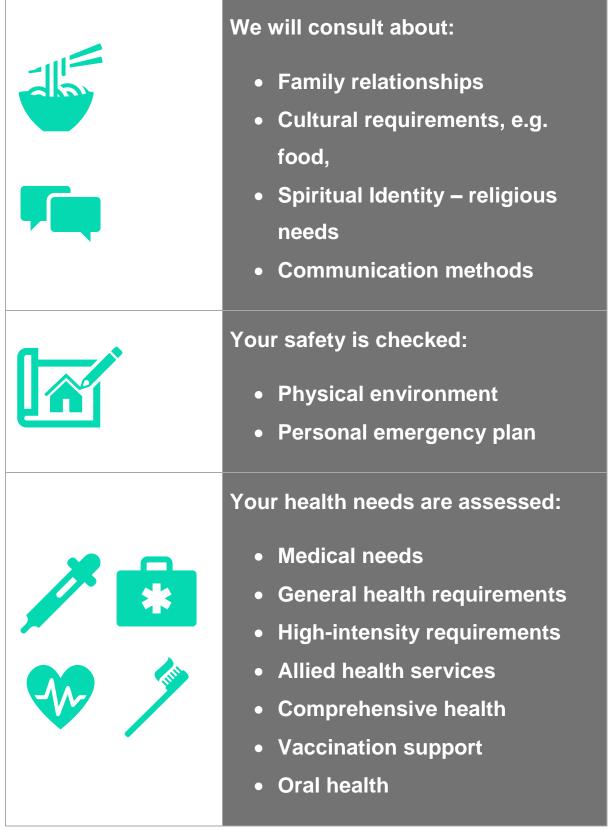

## Easy Read – Planning with you

|          | Your voice is the essential                                                                                                                                                                                          |
|----------|----------------------------------------------------------------------------------------------------------------------------------------------------------------------------------------------------------------------|
| <b>L</b> | Please tell us about your needs and requirements.                                                                                                                                                                    |
|          | Your Support Plan is designed with you at the centre of all actions.                                                                                                                                                 |
| ==       | Our staff will look at your current NDIS Plan funding to ensure that we have the services you need.                                                                                                                  |
| M        | To create your plan, we may need to talk to your family, health providers and others (with your permission)                                                                                                          |
|          | <ul> <li>We will consult with you about many supports such as:</li> <li>Living skill development</li> <li>Your interests, leisure and community group involvement</li> <li>Travelling and transport needs</li> </ul> |